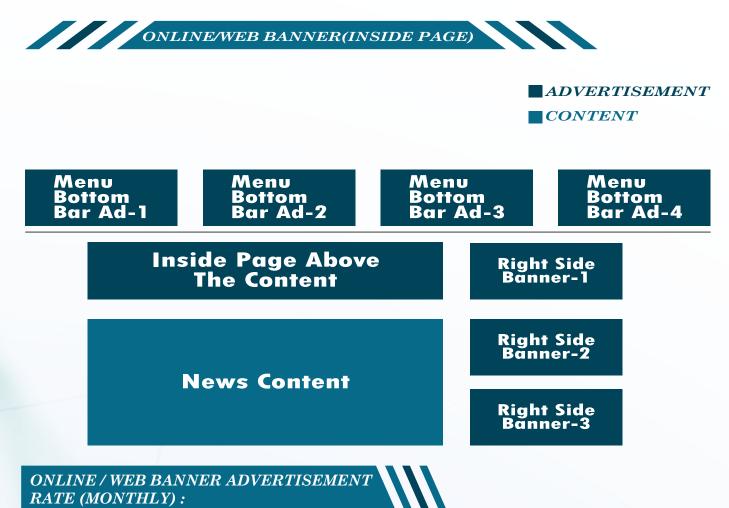

#### **ONLINE / WEB BANNER ADVERTISEMENT** RATE (MONTHLY) :

| Web Banner Position                                    | Banner Size | Visibility           | Rate in US \$ |
|--------------------------------------------------------|-------------|----------------------|---------------|
| Menu Bottom Ad-1/2/3/4 (Image/Video)                   | 300x100 Pxl | All Pages of Website | \$300+        |
| Right Side Banner-1 (Image/Video)                      | 300x100 Pxl | All Pages of Website | \$300+        |
| Right Side Banner-2 (Image/Video)                      | 300x100 Pxl | All Pages of Website | \$280+        |
| Right Side Banner-3/4 (Image/Video)                    | 300x100 Pxl | All Pages of Website | \$260+        |
| Left Side Banner-1 (Image/Video)                       | 300x100 Pxl | Home Page of Website | \$200+        |
| Left Side Banner-2/3 (Image/Video)                     | 300x100 Pxl | Home Page of Website | \$180+        |
| Below The Breaking News Ad-1/2/3/4 (Image/Video)       | 300x100 Pxl | Home Page of Website | \$150+        |
| Below The World News Ad-1/2/3/4 (Image/Video)          | 300x100 Pxl | Home Page of Website | \$150+        |
| Below Interview/Resarch/Event Ad-1/2/3/4 (Image/Video) | 300x100 Pxl | Home Page of Website | \$120+        |
| Above The Content                                      | 600x100 Pxl | Every News Content   | \$400+        |
| Popup Ads(Top/Mid/Footer)                              | 600x100 Pxl | Home Page of Website | \$700+        |