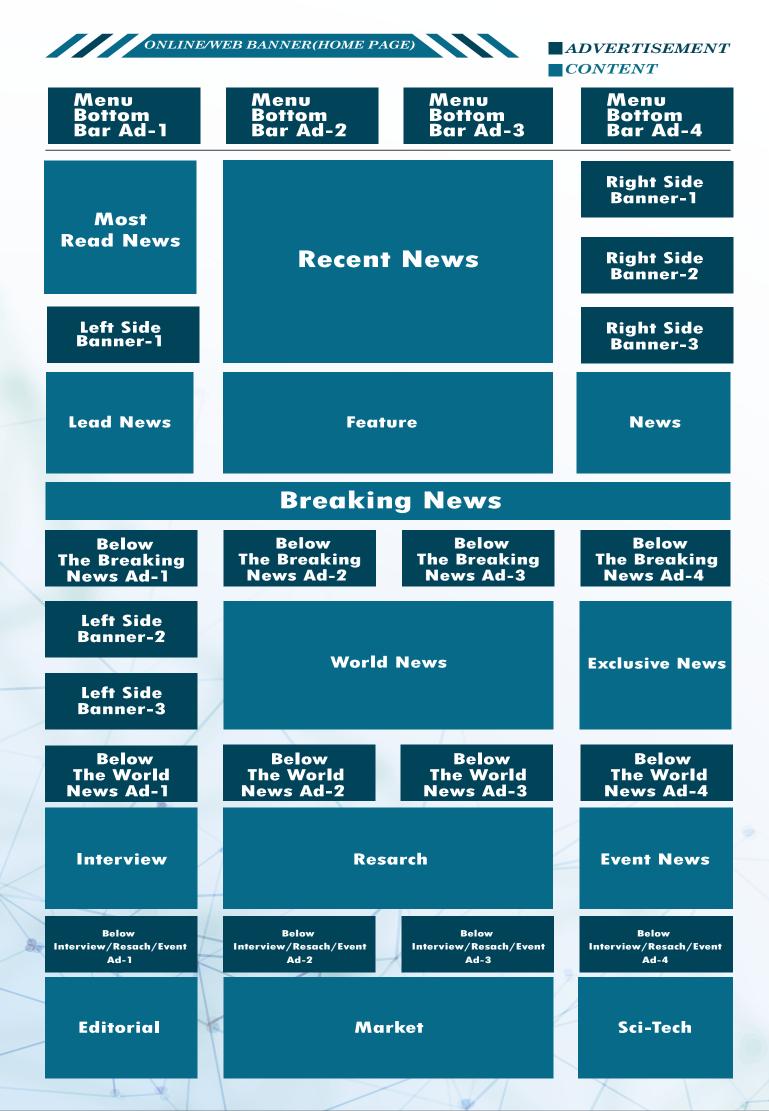

#### **ONLINE / WEB BANNER ADVERTISEMENT** RATE (MONTHLY) :

| Web Banner Position                                    | Banner Size | Visibility           | Rate in US \$ |
|--------------------------------------------------------|-------------|----------------------|---------------|
| Menu Bottom Ad-1/2/3/4 (Image/Video)                   | 300x100 Pxl | All Pages of Website | \$300+        |
| Right Side Banner-1 (Image/Video)                      | 300x100 Pxl | All Pages of Website | \$300+        |
| Right Side Banner-2 (Image/Video)                      | 300x100 Pxl | All Pages of Website | \$280+        |
| Right Side Banner-3/4 (Image/Video)                    | 300x100 Pxl | All Pages of Website | \$260+        |
| Left Side Banner-1 (Image/Video)                       | 300x100 Pxl | Home Page of Website | \$200+        |
| Left Side Banner-2/3 (Image/Video)                     | 300x100 Pxl | Home Page of Website | \$180+        |
| Below The Breaking News Ad-1/2/3/4 (Image/Video)       | 300x100 Pxl | Home Page of Website | \$150+        |
| Below The World News Ad-1/2/3/4 (Image/Video)          | 300x100 Pxl | Home Page of Website | \$150+        |
| Below Interview/Resarch/Event Ad-1/2/3/4 (Image/Video) | 300x100 Pxl | Home Page of Website | \$120+        |
| Above The Content                                      | 600x100 Pxl | Every News Content   | \$400+        |
| Popup Ads(Top/Mid/Footer)                              | 600x100 Pxl | Home Page of Website | \$700+        |