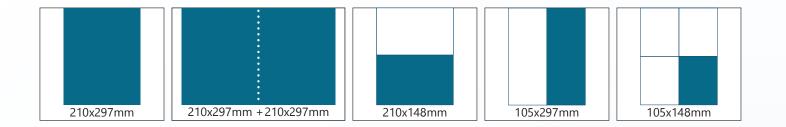

### ADVERTISEMENT & PROMOTIONAL SCOPES (PRINT VERSION / MONTHLY):

| Position                                     | Art Work Size | Rates in US\$ |  |
|----------------------------------------------|---------------|---------------|--|
| Logo on cover                                | 60x25mm       | \$250+        |  |
| Advert on Front Cover page                   | 210x80mm      | \$1000+       |  |
| Cover inner full page                        | 210x297mm     | \$700+        |  |
| Back cover                                   | 210x297mm     | \$1000+       |  |
| Back cover inner full page                   | 210x297mm     | \$700+        |  |
| First front inner right/left side full page  | 210x297mm     | \$650+        |  |
| Second front inner right/left side full page | 210x297mm     | \$500+        |  |
| First back inner right/left side full page   | 210x297mm     | \$500+        |  |
| Inner full page                              | 210x297mm     | \$280+        |  |
| Inner full Double Page                       | 210x297x2mm   | \$500+        |  |
| Half page vertical                           | 105x297mm     | \$200+        |  |
| Half page horizontal                         | 210x148mm     | \$200+        |  |
| Quarter page vertical/horizontal             | 105x148mm     | \$100+        |  |